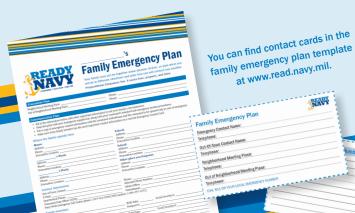

Out-of-town contact name:

Out-of-town contact phone #:

With some hazards, you may need to find safety inside. With others, you may need to evacuate or "bug out." Power could go out and stores may be closed. You should have enough food, water, and important supplies for every family member for at least three days. Build your own "Bug Out" bag. Complete the "Bug Out" bag word search to find items that you should include.