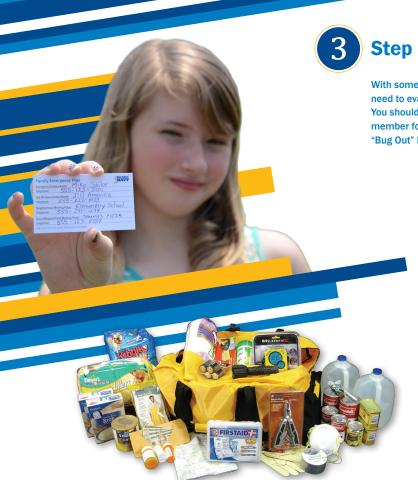

Out-of-town contact name:

Out-of-town contact phone #:

With some hazards, you may need to find safety inside. With others, you may need to evacuate or "bug out." Power could go out and stores may be closed. You should have enough food, water, and important supplies for every family member for at least three days. Build your own "Bug Out" bag. Complete the "Bug Out" bag word search to find items that you should include.

- MANUAL CAN OPENER
- FIRST AID KIT
- PRESCRIPTION MEDICINES
- MOIST TOWLETTES
- GARBAGE BAGS
- FLASHLIGHT
- BATTERY POWERED RADIO
- EXTRA BATTERIES
- WRENCH
- MAPS
- FAMILY PLAN
- COMMUNICATION CARD
- GAMES
- **SNACKS**
- WHISTLE
- BAND AIDS